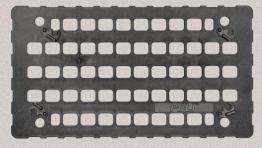

PELI<sup>TM</sup> EZ-CLICK<sup>TM</sup> MOLLE PANEL CASE COMPATIBILITY

TECH BULLETIN | 10/06/2021

The recently launched **EZ-Click Molle Panels** are compatible with the Peli Air 1535 and Peli 1560 cases which are manufactured <u>after 19 January 2018</u>. The lid of the cases produced before that date will not be able to accommodate the Molle panels.