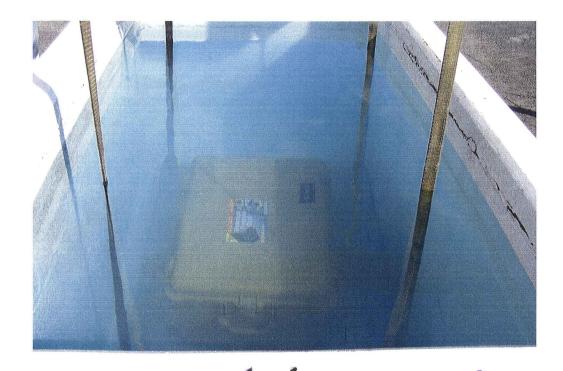

#### Test Results:

The test was performed in accordance with the Test Method and Requirements stated above. Weights and sand bags totaling 290 lbs were placed inside the test specimen to eliminate buoyancy. Upon completion of the test, no water was observed inside the test specimen. No visible evidence of damage to the test specimen was observed upon completion of testing.

page1

Tested By

Engineer

Photograph 4 Immersion Test Setup

Photograph 5 Immersion Test Setup

TEST TITLE: Immersion (IPX7)

Mfg. Spec. 20/11/03 ACCY. .1 sec .2 lbs. 0.1% .1% Engineer: H. Pemberton 09/14/2009 Technician: S. Paysen 01/28/2007 06/26/2007 01/28/2007 05/08/2007 DUE CALIBRATION Date: 10-11-2006 09/14/2006 07/28/2006 06/26/2006 07/28/2006 05/08/2006 LAST W13604 W13126 W12590 W13596 W13057 WYLE # Job No.: 53628 See Recv. Insp. RANGE -300 to +700 °F 0 - 250 ml 1000 lbs. 10 hour 100 ft. Serial No.: MODEL # TR-1-NK 365530 3025 819 100 MANUFACTURER Certified Scale Cole Parmer CUSTOMER: Pelican Products, Inc Keson Tegam Pyrex See Recv. Insp. Temperature - Digital Indicator Cases EQUIPMENT Cylinder Graduated Tape Measure Specimen: Stopwatch Part No.: Scale