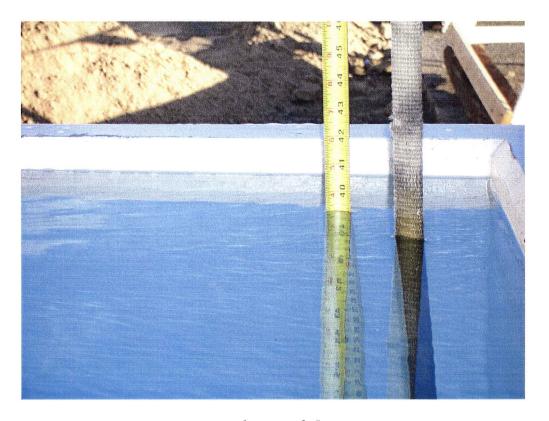

### Requirements:

Water Level: Test specimens with a height less than 850 mm

> (33.46 inches) has the lowest point of the test specimen 1000 mm (39.37 inches) below the surface

of the water surface. Test specimens with a height equal to or greater than 850 mm (33.46 inches) has the highest point of the test specimen 150 mm (3.9)

inches) below the surface of the water

Water Temperature:

Water temperature maintained at not less than 5 °K

(10 °F) below the specimen temperature

30 minutes Soak Duration:

#### **Test Method:**

Visually inspect the test specimen. Place the test specimen in a submersion tank. Test specimens with a height less than 850 mm (33.46 inches) has the lowest point of the test specimen 1000 mm (39.37 inches) below the surface of the water surface. Test specimens with a height equal to or greater than 850 mm (33.46 inches) has the highest point of the test specimen 150 mm (3.9 inches) below the surface of the water.

#### Test Results:

The test was performed in accordance with the Test Method and Requirements stated above. Weights and sand bags totaling 290 lbs were placed inside the test specimen to eliminate buoyancy. Upon completion of the test, no water was observed inside the test specimen. No visible evidence of damage to the test specimen was observed upon completion of testing.

page1

Tested By

Engineer

Photograph 4 Immersion Test Setup

Photograph 5 Immersion Test Setup

TEST TITLE: Immersion (IPX7)

Mfg. Spec. 20/11/03 ACCY. .1 sec .2 lbs. 0.1% .1% Engineer: H. Pemberton 09/14/2009 Technician: S. Paysen 01/28/2007 06/26/2007 01/28/2007 05/08/2007 DUE CALIBRATION Date: 10-11-2006 09/14/2006 07/28/2006 06/26/2006 07/28/2006 05/08/2006 LAST W13604 W13126 W12590 W13596 W13057 WYLE # Job No.: 53628 See Recv. Insp. RANGE -300 to +700 °F 0 - 250 ml 1000 lbs. 10 hour 100 ft. Serial No.: MODEL # TR-1-NK 365530 3025 819 100 MANUFACTURER Certified Scale Cole Parmer CUSTOMER: Pelican Products, Inc Keson Tegam Pyrex See Recv. Insp. Temperature - Digital Indicator Cases EQUIPMENT Cylinder Graduated Tape Measure Specimen: Stopwatch Part No.: Scale