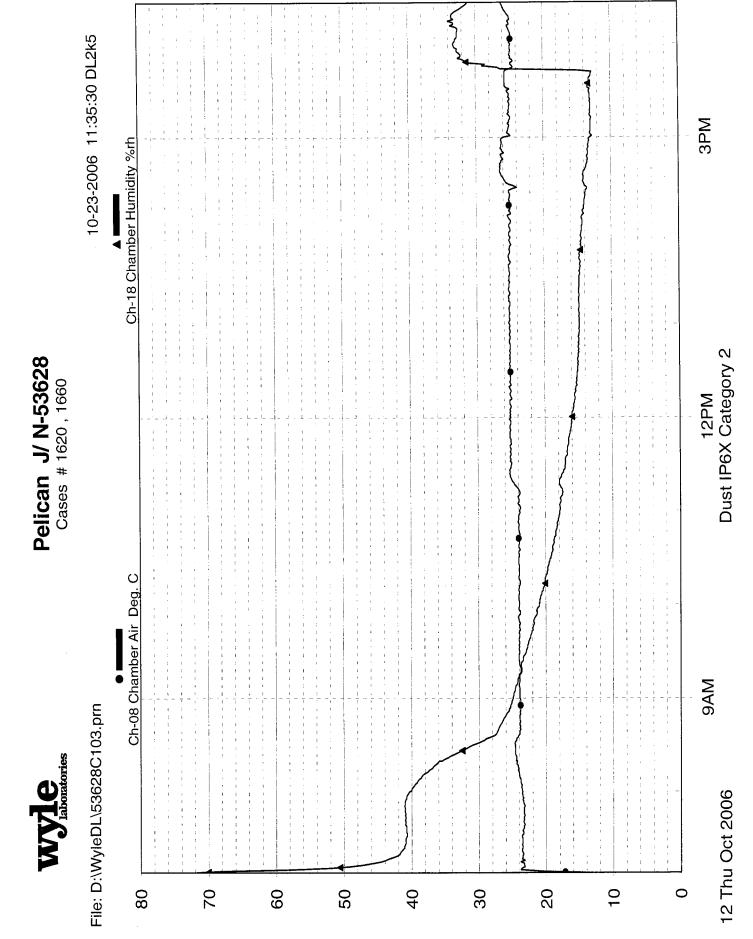

## **DATA SHEET**

**Test Title** Dust IP6X Category 2 Pelican Products, Inc. Customer **Job No.** 53628 Specimen Case **Date Started** 10/12/2006 Serial No. N/A **Part No.** 1620 **Date Comp.** 10/12/2006 Spec. CEI IEC 529 **Par.** 13.4 & 13.6 **Photo** Yes **Amb. Temp.** 15°C to 35 °C

### Requirements:

Dust Concentration:

2 Kg per cubic meter test chamber volume

Duration:

8 hours

## **Test Method:**

Place the test specimen in a test chamber. Establish a dust concentration of 2 Kg per cubic meter of test chamber volume. Expose the test specimen to this dust environment for 8 hours.

Remove accumulated dust from the test specimen by brushing, wiping, or shaking, taking care to avoid introducing additional dust into the test item. Do not remove dust by either air blast or vacuum cleaning. Perform a visual examination for evidence of damage or deterioration.

#### **Test Results:**

All testing was performed according to the Test Methods and Requirements stated above. Upon completion of the test, no visual evidence of dust intrusion was observed inside the test specimen. No visible evidence of damage to the test specimen was observed upon completion of testing.