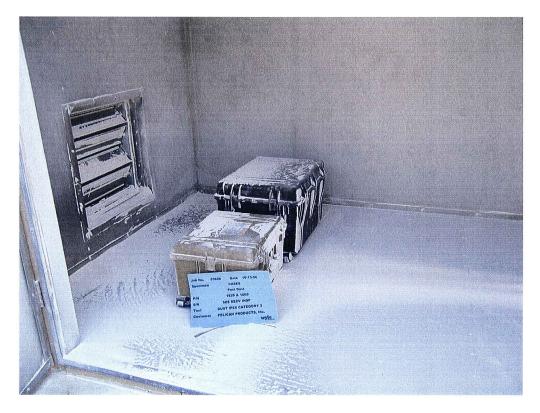

page1

Tested By

Engineer

Photograph 1
Dust Test Setup (Tested with other Pelican Product Items)

Photograph 2 Post Dust Test

Wyle Indocatories

TEST TITLE: Dust (IPX6 Category 2)

20/01/01 Mfg. Spec. Mfg. Spec. Mfg.Spec. ACCY. .1 sec Ger Technician: C. Natzic 19/10/09 ±2% 3% Engineer: H. Pemberton Calibration \* 12/01/2006 Calibration \* 12/01/2006 11/30/2006 01/28/2007 DUE CALIBRATION Date: 10-10-2006 \* System \* System 05/31/2006 12/01/2005 12/01/2005 07/28/2006 LAST W14903 W11829 W13604 W13690 W50716 W50708 WYLE # -60 to +180°F / 11' x 7' x 7' / LN2 20 Channels Volts or TC's Job No.: 53628 10VDC & Type T TC's See Recv. Insp. RANGE -100° to 240°F 10 hour 0-100% Serial No.: 922 / CN9000 MODEL # **HMP 135Y** 365530 7700 2700 MANUFACTURER Watlow / Omega Cole Parmer CUSTOMER: Pelican Products, Inc Keithley Keithley Vaisala Wyle See Recv. Insp. Chamber - Environmental Cases Controller - Chamber EQUIPMENT Multiplexer Module Multimeter/DAS Specimen: Stopwatch Part No.: Rh Probe